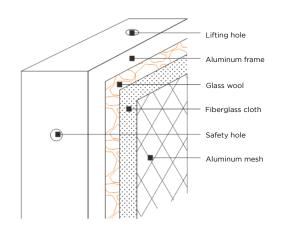

#### **STRUCTURE:**

Lightweight aluminium alloy frame, glass wool, covered with fibreglass and flame-retardant/non-inflammable acoustic felt, protective aluminium mesh.