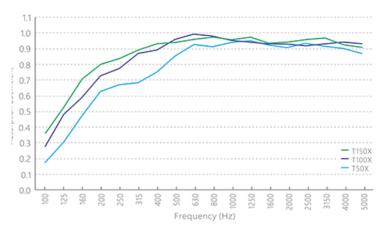

EATURES:**

Easy mounting system, ECO-friendly, flame retardant and moisture-proof, with protective aluminium mesh.

# **FIRE PROTECTION PERFORMANCE:**

Grade A

### **ENVIRONMENTALLY FRIENDLY BASE MATERIALS**

≤0.4mg/L formaldehyde emission, meets International EO standards.

#### **STRUCTURE:**

Lightweight aluminium alloy frame, glass wool, covered with fibreglass and flame-retardant/non-inflammable acoustic felt, protective aluminium mesh.

# FINISH:

Non-inflamable acoustic fabric

# **COLOR OPTIONS:**



# SIZE & WEIGHT:

T50X - 1200mm (L) x 600mm (W) x 50mm (T),  $7 \text{kg/m}^2$  T100X - 1200mm (L) x 600mm (W) x 100mm (T),  $13 \text{kg/m}^2$  T150X - 1200mm (L) x 600mm (W) x 150mm (T),  $15 \text{kg/m}^2$  or  $\leq$ W600 x L4000 x T50/100/150mm

#### **ABSORBTION COEFICIENT:**