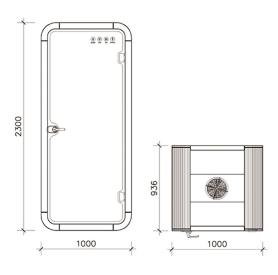

### **SIZE & WEIGHT:**

External: 936mm (D) x 1000mm (W) x 2300mm (H) Internal: 900mm (D) x 840mm (W) x 2140mm (H)

Weight: 301 kg