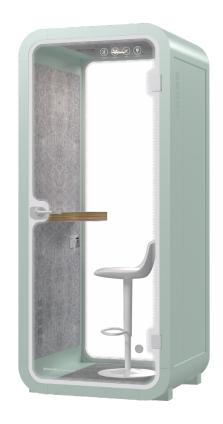

# **APPLICATION:**

Mobile and space saving office isolation booth for single person use. Designed to perfectly fit in any creative workspace, for quiet phone and video calls or any other activity where privacy is required.

### **PRODUCT FEATURES:**

Booth is equipped with internal low noise fan unit, LED light fixture and UK style power socket with USB charger.