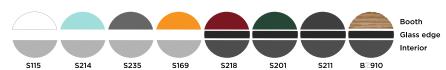

# MOBILE ISOLATION BOOTH

DATA SHEET S - 1P





# **APPLICATION:**

Mobile and space saving office isolation booth for single person use. Designed to perfectly fit in any creative workspace, for quiet phone and video calls or any other activity where privacy is required.

### **PRODUCT FEATURES:**

Booth is equipped with internal low noise fan unit, LED light fixture and UK style power socket with USB charger.

# **NOISE REDUCTION:**

NRC 25.7dB

# **BASE MATERIAL:**

Aviation-grade aluminium frame, skratch resistant carbon composite acoustic panels covered with acoustic poliester fibre, tampered glass.

### **SIZE & WEIGHT:**

External: 936mm (D) x 1000mm (W) x 2300mm (H) Internal: 900mm (D) x 840mm (W) x 2140mm (H)

Weight: 301 kg

# **COLOR OPTIONS:**