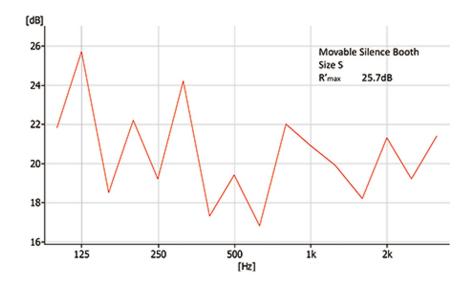

# MOBILE ISOLATION BOOTH

DATA SHEET S - 1P





# **APPLICATION:**

Mobile and space saving office isolation booth for single person use. Designed to perfectly fit in any creative workspace, for quiet phone and video calls or any other activity where privacy is required.

### **PRODUCT FEATURES:**

Booth is equipped with internal low noise fan unit, LED light fixture and UK style power socket with USB charger.

# **NOISE REDUCTION:**

NRC 25.7dB

# **BASE MATERIAL:**

Aviation-grade aluminium frame, skratch resistant carbon composite acoustic panels covered with acoustic poliester fibre, tampered glass.

### **SIZE & WEIGHT:**

External: 936mm (D) x 1000mm (W) x 2300mm (H) Internal: 900mm (D) x 840mm (W) x 2140mm (H)

Weight: 301 kg

# **COLOR OPTIONS:**