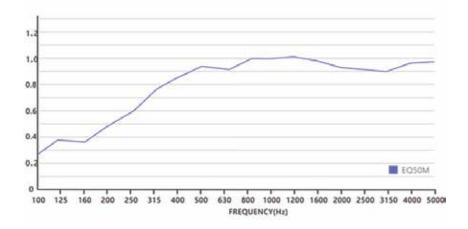

s, home theaters.

#### **PRODUCT FEATURES:**

Combining an artistic look with standout acoustic features, the EQ50M's design reminiscents a roman pillar. Perfect artsy look with great acoustic properties!

## **BASE MATERIAL:**

Purely natural green fiber acoustic wool

## FINISH:

Linen, double density, composite, acoustic cloth.

#### FRAME:

Patented anti-reflection, anti-resonant and anti-oxidation ALU profile.

#### **ACOUSTIC STRUCTURE:**

Three layers of different density material, wrapped in the airtight frame, forming an acoustic cavity for broadband frequency absorbtion.

## **ECO-FRIENDLY:**

Zero Formaldehyde emission; EO standard

#### **SIZE & WEIGHT:**

1800mm (H) x 600mm (W) x 90mm (T) - 7.8kg 1200mm (H) x 600mm (W) x 90mm (T) - 5.2kg

# **SOUND ABSORPTION COEFFICIENT:**