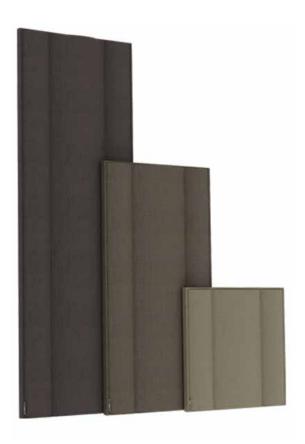

#### **PRODUCT FEATURES:**

Combining an artistic look with standout acoustic features, the EQ50M's design reminiscents a roman pillar. Perfect artsy look with great acoustic properties!

#### **SIZE & WEIGHT:**

1800mm (H) x 600mm (W) x 90mm (T) - 7.8kg 1200mm (H) x 600mm (W) x 90mm (T) - 5.2kg