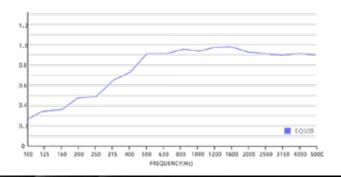

d absorbtion. Can be used as a low frequency trap or as a wall diffuser.

## **BASE MATERIAL:**

Purely natural green fiber acoustic wool

#### FINISH:

Linen, double density composite acoustic cloth

## FRAME:

Patented anti-reflection, anti-resonant and anti-oxidation ALU profile.

## **ACOUSTIC STRUCTURE:**

Three layers of different density material, wrapped in the airtight frame.

### **ECO-FRIENDLY:**

Zero Formaldehyde emission; EO standard

## **SIZE & WEIGHT:**

1800mm (H) x 600mm (W) x 50mm (T) - 6.2kg 1200mm (H) x 600mm (W) x 50mm (T) - 4.2kg 600mm (H) x 600mm (W) x 50mm (T) - 2.1kg

1800mm (H) x 300mm (W) x 50mm (T) - 3.1kg 1200mm (H) x 300mm (W) x 50mm (T) - 2.1kg 600mm (H) x 300mm (W) x 50mm (T) - 1.1kg 300mm (H) x 300mm (W) x 50mm (T) - 0.6kg

# **ABSORBTION COEFFICIENT:**