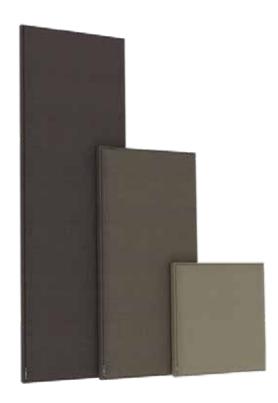

## **SIZE & WEIGHT:**

1800mm (H) x 600mm (W) x 50mm (T) - 6.2kg 1200mm (H) x 600mm (W) x 50mm (T) - 4.2kg 600mm (H) x 600mm (W) x 50mm (T) - 2.1kg

1800mm (H) x 300mm (W) x 50mm (T) - 3.1kg 1200mm (H) x 300mm (W) x 50mm (T) - 2.1kg 600mm (H) x 300mm (W) x 50mm (T) - 1.1kg 300mm (H) x 300mm (W) x 50mm (T) - 0.6kg